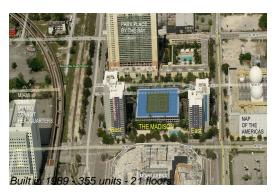

### **Building Information**

Number of units: 355
Number of active listings for rent: 20
Number of active listings for sale: 12
Building inventory for sale: 3%
Number of sales over the last 12 months: 8
Number of sales over the last 6 months: 0
Number of sales over the last 3 months: 0

Madison Downtown Condominiums (305) 373-9900