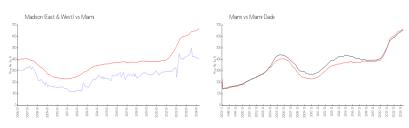

### **Market Information**

Madison (East &

\$406/sq. ft.

Miami:

\$669/sq. ft.

West): Miami:

\$669/sq. ft.

Miami-Dade:

\$694/sq. ft.

### **Inventory for Sale**

 Madison (East & West)
 3%

 Miami
 4%

 Miami-Dade
 3%

## Avg. Time to Close Over Last 12 Months

Madison (East & West) 53 days Miami 84 days Miami-Dade 81 days