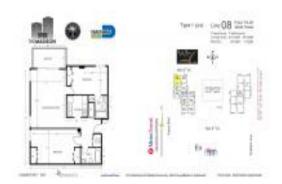

# Unit W-2108 - Madison (East & West)

W-2108 - 800 N Miami Av, Miami, FL, Miami-Dade 33316

#### **Unit Information**

 MLS Number:
 A11565551

 Status:
 Active

 Size:
 914 Sq ft.

 Bedrooms:
 2

 Full Bathrooms:
 2

Half Bathrooms:

Parking Spaces: 1 Space, Assigned Parking, Guest

Parking, Street Parking

View:

 Rental Price:
 \$3,000

 List PPSF:
 \$3

 Valuated Price:
 \$392,000

 Valuated PPSF:
 \$429

The above valuated price is a baseline figure that does not take into account any specific renovation, upgrade, split, merge, or deterioration of the unit.