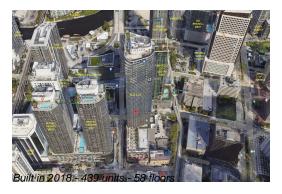

# Unit 1603 - SLS Lux Brickell

1603 - 801 S Miami Ave, Miami, FL, Miami-Dade 33130

# **Building Information**

Number of units: 439
Number of active listings for rent: 0
Number of active listings for sale: 46
Building inventory for sale: 10%
Number of sales over the last 12 months: 28
Number of sales over the last 6 months: 9
Number of sales over the last 3 months: 5