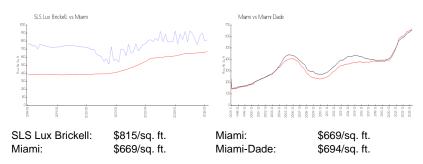

Active

 Size:
 838 Sq ft.

 Bedrooms:
 1

Full Bathrooms: 2

Half Bathrooms: Parking Spaces:

View:

 Rental Price:
 \$5,700

 List PPSF:
 \$7

 Valuated Price:
 \$590,000

 Valuated PPSF:
 \$704

The above valuated price is a baseline figure that does not take into account any specific renovation, upgrade, split, merge, or deterioration of the unit.

# **Building Information**

Number of units: 439
Number of active listings for rent: 0
Number of active listings for sale: 46
Building inventory for sale: 10%
Number of sales over the last 12 months: 28
Number of sales over the last 6 months: 9
Number of sales over the last 3 months: 5

### **Building Association Information**

SLS Lux Brickell

Address: 805 S Miami Ave,

Miami, FL 33130

Phone: +1 305-859-0202

#### **Market Information**



### **Inventory for Sale**

 SLS Lux Brickell
 10%

 Miami
 4%

 Miami-Dade
 3%

# Avg. Time to Close Over Last 12 Months

SLS Lux Brickell 116 days Miami 84 days Miami-Dade 81 days