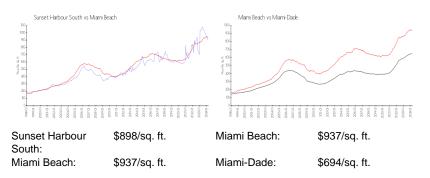

#### **Market Information**

#### **Inventory for Sale**

| Sunset Harbour South | 4% |
|----------------------|----|
| Miami Beach          | 4% |
| Miami-Dade           | 3% |