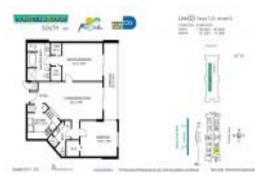

# Unit 803 - Sunset Harbour South

803 - 1800 Sunset Harbour Dr, Miami Beach, FL, Miami-Dade 33139

#### **Unit Information**

| MLS Number:<br>Status: | A11565582<br>Active    |
|------------------------|------------------------|
| Size:                  | 1,130 Sq ft.           |
| Bedrooms:              | 2                      |
| Full Bathrooms:        | 2                      |
| Half Bathrooms:        |                        |
| Parking Spaces:        | 1 Space, Valet Parking |
| View:                  |                        |
| List Price:            | \$860,000              |
| List PPSF:             | \$761                  |
| Valuated Price:        | \$829,000              |
| Valuated PPSF:         | \$734                  |