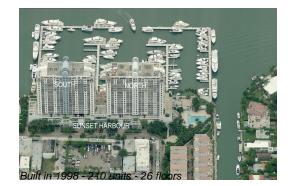

# Unit 803 - Sunset Harbour South

803 - 1800 Sunset Harbour Dr, Miami Beach, FL, Miami-Dade 33139

### **Building Information**

| Number of units:                         | 209 |
|------------------------------------------|-----|
| Number of active listings for rent:      | 1   |
| Number of active listings for sale:      | 9   |
| Building inventory for sale:             | 4%  |
| Number of sales over the last 12 months: | 10  |
| Number of sales over the last 6 months:  | 6   |
| Number of sales over the last 3 months:  | 5   |