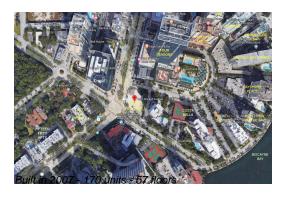

# Unit 1204 - Echo Brickell

1204 - 1451 Brickell Ave, Miami, FL, Miami-Dade 33131

# **Building Information**

Valuated PPSF:

Number of units: 170
Number of active listings for rent: 0
Number of active listings for sale: 21
Building inventory for sale: 12%
Number of sales over the last 12 months: 9
Number of sales over the last 6 months: 3
Number of sales over the last 3 months: 1