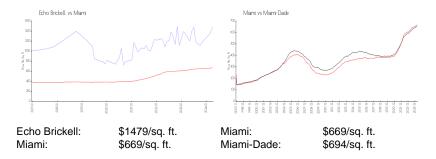

## **Inventory for Sale**

Echo Brickell 12%

Miami 4% Miami-Dade 3%

# Avg. Time to Close Over Last 12 Months

Echo Brickell 68 days Miami 84 days Miami-Dade 81 days