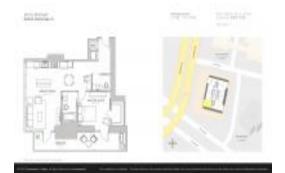

# Unit 1204 - Echo Brickell

1204 - 1451 Brickell Ave, Miami, FL, Miami-Dade 33131

#### **Unit Information**

MLS Number: A11565612 Status: Active Size: 735 Sq ft. Bedrooms: Full Bathrooms: Half Bathrooms: Parking Spaces: 1 Space View: List Price: \$890,000 List PPSF: \$1,211 Valuated Price: \$826,000