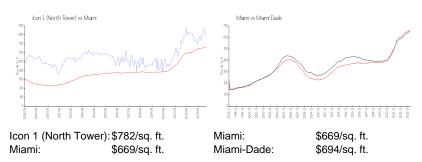

## **Market Information**

## **Inventory for Sale**

| Icon 1 (North Tower) | 5% |
|----------------------|----|
| Miami                | 4% |
| Miami-Dade           | 3% |

## Avg. Time to Close Over Last 12 Months

| Icon 1 (North Tower) | 96 days |
|----------------------|---------|
| Miami                | 84 days |
| Miami-Dade           | 81 days |