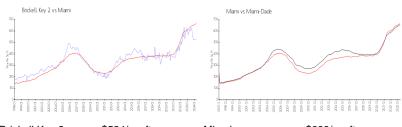

#### **Market Information**

Brickell Key 2: \$524/sq. ft. Miami: \$669/sq. ft. Miami: \$669/sq. ft. Miami-Dade: \$694/sq. ft.