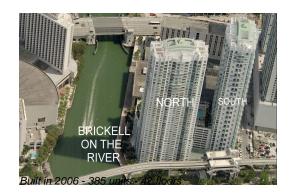

# Unit 1908 - Brickell On The River North

1908 - 31 SE 5 St, Miami, FL, Miami-Dade 33131

#### **Building Information**

| Number of units:                         | 384 |
|------------------------------------------|-----|
| Number of active listings for rent:      | 27  |
| Number of active listings for sale:      | 8   |
| Building inventory for sale:             | 2%  |
| Number of sales over the last 12 months: | 13  |
| Number of sales over the last 6 months:  | 4   |
| Number of sales over the last 3 months:  | 2   |