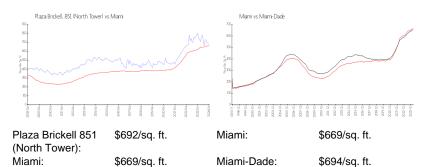

#### **Inventory for Sale**

Plaza Brickell 851 (North Tower) 3% Miami 4% Miami-Dade 3%