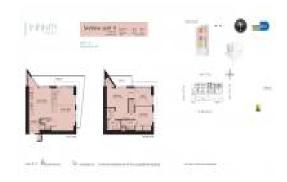

# Unit 3021 - Infinity

3021 - 60 SW 13 St, Miami, FL, Miami-Dade 33130

#### **Unit Information**

 MLS Number:
 A11565661

 Status:
 Active

 Size:
 1,222 Sq ft.

Bedrooms: 2 Full Bathrooms: 2 Half Bathrooms: 1

Parking Spaces: 1 Space, Additional Spaces Available, Valet

Parking

View: Bay,Garden View,Ocean View,Other