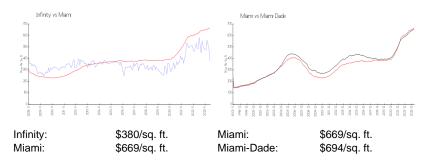

### **Inventory for Sale**

 Infinity
 4%

 Miami
 4%

 Miami-Dade
 3%

### Avg. Time to Close Over Last 12 Months

Infinity 77 days Miami 84 days Miami-Dade 81 days