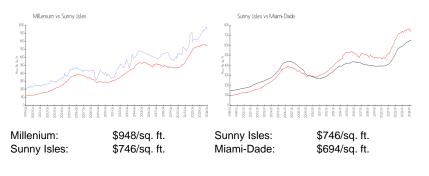

## **Market Information**

#### **Inventory for Sale**

| Millenium   | 6% |
|-------------|----|
| Sunny Isles | 5% |
| Miami-Dade  | 3% |

#### Avg. Time to Close Over Last 12 Months

| Millenium   | 96 days  |
|-------------|----------|
| Sunny Isles | 113 days |
| Miami-Dade  | 81 days  |