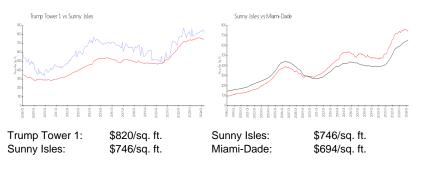

#### **Inventory for Sale**

| Trump Tower 1 | 6% |
|---------------|----|
| Sunny Isles   | 5% |
| Miami-Dade    | 3% |

## Avg. Time to Close Over Last 12 Months

| Trump Tower 1 | 118 days |
|---------------|----------|
| Sunny Isles   | 113 days |
| Miami-Dade    | 81 days  |