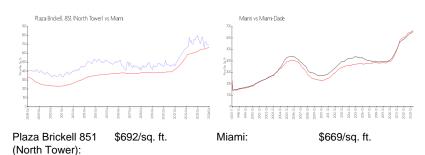

### **Market Information**

Miami-Dade:

\$694/sq. ft.

## Avg. Time to Close Over Last 12 Months

\$669/sq. ft.

Plaza Brickell 851 (North Tower) 75 days Miami 84 days Miami-Dade 81 days