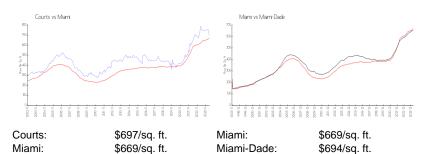

: 1,280 Sq ft.

Bedrooms: 2 Full Bathrooms:

Half Bathrooms:

View:

List PPSF:

2 Spaces, Assigned Parking, Covered Parking Spaces:

Parking Bay, Canal Rental Price: \$5,250 \$4 Valuated Price: \$805,000 Valuated PPSF: \$629

The above valuated price is a baseline figure that does not take into account any specific renovation, upgrade, split, merge, or deterioration of the unit.

### **Building Information**

Number of units: 319 Number of active listings for rent: 13 Number of active listings for sale: 5 Building inventory for sale: 1% Number of sales over the last 12 months: 12 Number of sales over the last 6 months: Number of sales over the last 3 months:

### **Building Association Information**

Courts Brickell Key condominium association (305) 416-5120

#### **Market Information**



### **Inventory for Sale**

Courts 2% Miami 4% Miami-Dade 3%

## Avg. Time to Close Over Last 12 Months

83 days Courts Miami 84 days Miami-Dade 81 days