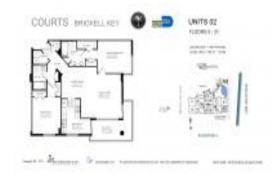

# Unit 802 - Courts

802 - 801 Brickell Key Blvd, Miami, FL, Miami-Dade 33131

#### **Unit Information**

MLS Number: A11565808 Status: Active Size: 1,280 Sq ft.

Bedrooms: 2 Full Bathrooms:

Half Bathrooms:

View:

List PPSF:

2 Spaces, Assigned Parking, Covered Parking Spaces:

Parking Bay, Canal Rental Price: \$5,250 \$4 Valuated Price: \$805,000 Valuated PPSF: \$629