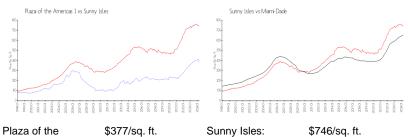

# Unit 621 - Plaza of the Americas 1

621 - 16909 N Bay Rd, Sunny Isles, FL, Miami-Dade 33160

#### **Unit Information**

MLS Number: A11565843 Status: Active Size: 894 Sq ft. Bedrooms: 2 2 Full Bathrooms:

Half Bathrooms:

1 Space, Assigned Parking, Guest Parking Parking Spaces:

View: List Price: \$379,000 List PPSF: \$424