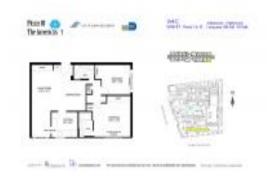

# Unit 621 - Plaza of the Americas 1

621 - 16909 N Bay Rd, Sunny Isles, FL, Miami-Dade 33160

### **Building Information**

Number of units: 190 Number of active listings for rent: 9 Number of active listings for sale: 9 Building inventory for sale: 4% Number of sales over the last 12 months: Number of sales over the last 6 months: Number of sales over the last 3 months: