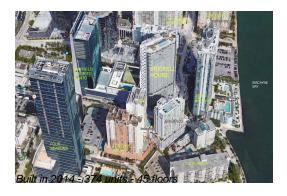

# **Building Information**

Number of units: 374
Number of active listings for rent: 0
Number of active listings for sale: 5
Building inventory for sale: 1%
Number of sales over the last 12 months: 15
Number of sales over the last 6 months: 8
Number of sales over the last 3 months: 3