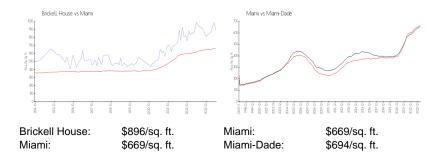

# **Inventory for Sale**

Brickell House 1% Miami 4% Miami-Dade 3%

### Avg. Time to Close Over Last 12 Months

Brickell House 118 days Miami 84 days Miami-Dade 81 days