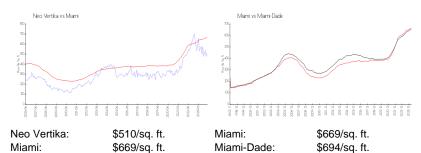

 List PPSF:
 \$4

 Valuated Price:
 \$358,000

 Valuated PPSF:
 \$450

The above valuated price is a baseline figure that does not take into account any specific renovation, upgrade, split, merge, or deterioration of the unit.