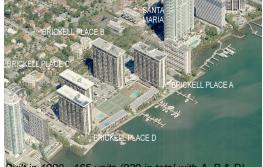

## Avg. Time to Close Over Last 12 Months

| Brickell Place C | 69 days |
|------------------|---------|
| Miami            | 84 days |
| Miami-Dade       | 81 days |

Built in 1980 - 165 units (939 in total with A, B & D) - 18 floors