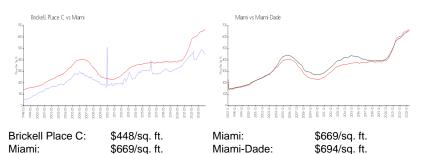

#### **Market Information**

| Brickell Place C | 1% |
|------------------|----|
| Miami            | 4% |
| Miami-Dade       | 3% |
|                  |    |