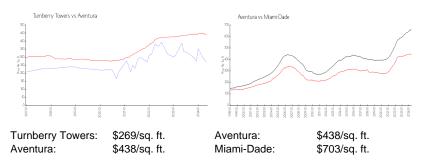

#### **Inventory for Sale**

| Turnberry Towers | 6% |
|------------------|----|
| Aventura         | 5% |
| Miami-Dade       | 3% |

## Avg. Time to Close Over Last 12 Months

| Turnberry Towers | 138 days |
|------------------|----------|
| Aventura         | 89 days  |
| Miami-Dade       | 81 days  |