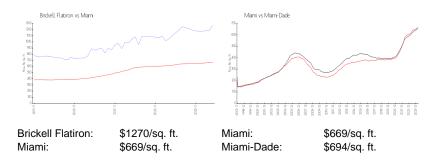

#### **Market Information**

## **Inventory for Sale**

Brickell Flatiron 4% Miami 4% Miami-Dade 3%

## Avg. Time to Close Over Last 12 Months

Brickell Flatiron 143 days Miami 84 days Miami-Dade 81 days