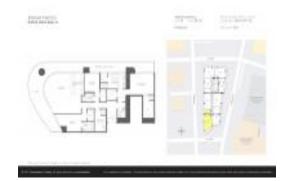

# Unit PH6002 - Brickell Flatiron

PH6002 - 1000 Brickell Plz, Miami, FL, Miami-Dade 33131

#### **Unit Information**

 MLS Number:
 A11566035

 Status:
 Active

 Size:
 2,342 Sq ft.

Bedrooms: 3
Full Bathrooms: 3
Half Bathrooms: 1

Parking Spaces: 2 Spaces, Assigned Parking, Valet Parking

View: Bay,Ocean View,Direct Ocean