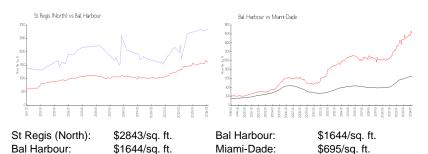

#### **Inventory for Sale**

| St Regis (North) | 11% |
|------------------|-----|
| Bal Harbour      | 4%  |
| Miami-Dade       | 3%  |