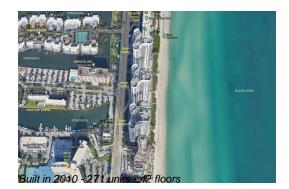

## **Building Information**

| Number of units:                         | 271 |
|------------------------------------------|-----|
| Number of active listings for rent:      | 21  |
| Number of active listings for sale:      | 7   |
| Building inventory for sale:             | 2%  |
| Number of sales over the last 12 months: | 15  |
| Number of sales over the last 6 months:  | 9   |
| Number of sales over the last 3 months:  | 5   |
|                                          |     |