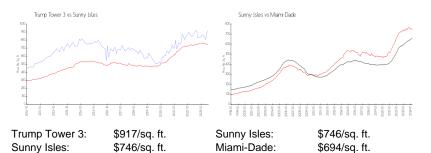

08                                 |

The above valuated price is a baseline figure that does not take into account any specific renovation, upgrade, split, merge, or deterioration of the unit.

## **Building Information**

| Number of units:                         | 271 |
|------------------------------------------|-----|
| Number of active listings for rent:      | 21  |
| Number of active listings for sale:      | 7   |
| Building inventory for sale:             | 2%  |
| Number of sales over the last 12 months: | 15  |
| Number of sales over the last 6 months:  | 9   |
| Number of sales over the last 3 months:  | 5   |
|                                          |     |

## **Building Association Information**

Trump Tower 3 Condo Association (305) 945-5881

## **Market Information**



#### **Inventory for Sale**

| Trump Tower 3 | 3% |
|---------------|----|
| Sunny Isles   | 5% |
| Miami-Dade    | 3% |

## Avg. Time to Close Over Last 12 Months

| Trump Tower 3 | 95 days  |
|---------------|----------|
| Sunny Isles   | 113 days |
| Miami-Dade    | 81 days  |