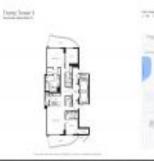

# Unit 2602 - Trump Tower 3

2602 - 15811 Collins Av, Sunny Isles, FL, Miami-Dade 33160

## **Unit Information**

| MLS Number:     | A11566058                             |
|-----------------|---------------------------------------|
| Status:         | Active                                |
| Size:           | 1,974 Sq ft.                          |
| Bedrooms:       | 3                                     |
| Full Bathrooms: | 3                                     |
| Half Bathrooms: | 1                                     |
| Parking Spaces: | 1 Space, Valet Parking                |
| View:           | Intracoastal View, Ocean View, Direct |
|                 | Ocean                                 |
| Rental Price:   | \$8,900                               |
| List PPSF:      | \$5                                   |
| Valuated Price: | \$1,797,000                           |
| Valuated PPSF:  | \$908                                 |