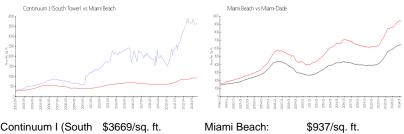

### **Market Information**

\$3669/sq. ft. Continuum I (South

Tower):

Miami Beach: \$937/sq. ft. Miami-Dade: \$694/sq. ft.