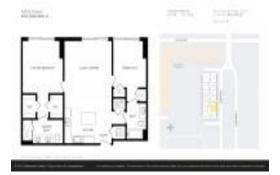

# Unit 1203 - 5252 Paseo

1203 - 5252 NW 85 Ave, Doral, FL, Miami-Dade 33166

### **Unit Information**

 MLS Number:
 A11566106

 Status:
 Active

 Size:
 950 Sq ft.

 Bedrooms:
 2

 Full Bathrooms:
 2

Half Bathrooms:

Parking Spaces: 1 Space, Assigned Parking, Covered