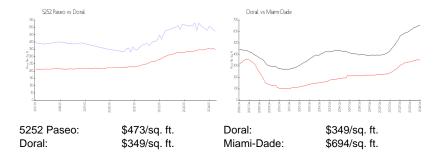

### **Inventory for Sale**

 5252 Paseo
 5%

 Doral
 2%

 Miami-Dade
 3%

### Avg. Time to Close Over Last 12 Months

 5252 Paseo
 84 days

 Doral
 49 days

 Miami-Dade
 81 days