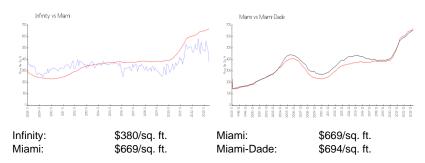

#### **Inventory for Sale**

 Infinity
 4%

 Miami
 4%

 Miami-Dade
 3%

## Avg. Time to Close Over Last 12 Months

Infinity 77 days Miami 84 days Miami-Dade 81 days