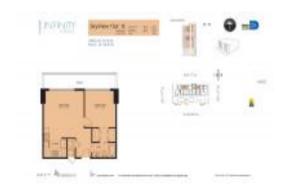

#### **Unit Information**

 MLS Number:
 A11566110

 Status:
 Pending

 Size:
 616 Sq ft.

 Bedrooms:
 1

Full Bathrooms:

Half Bathrooms:

Parking Spaces: 1 Space,Covered Parking,Guest

Parking, Parking Garage, Street

Parking, Valet Parking

View:

 Rental Price:
 \$2,795

 List PPSF:
 \$5

 Valuated Price:
 \$267,000

 Valuated PPSF:
 \$383

The above valuated price is a baseline figure that does not take into account any specific renovation, upgrade, split, merge, or deterioration of the unit.