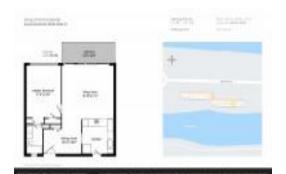

#### **Unit Information**

 MLS Number:
 A11566122

 Status:
 Active

 Size:
 700 Sq ft.

 Bedrooms:
 1

Full Bathrooms:

Half Bathrooms: Parking Spaces:

View: