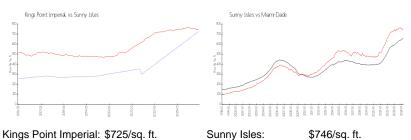

### **Market Information**

Sunny Isles: \$746/sq. ft. Miami-Dade: \$694/sq. ft.