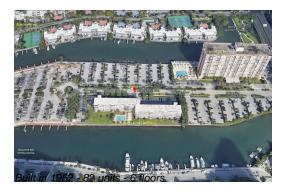

# **Unit 103 - Kings Point Imperial**

103 - 220 Kings Point Dr, Sunny Isles, FL, Miami-Dade 33160

#### **Building Information**

Number of units:82Number of active listings for rent:0Number of active listings for sale:1Building inventory for sale:1%Number of sales over the last 12 months:0Number of sales over the last 6 months:0Number of sales over the last 3 months:0