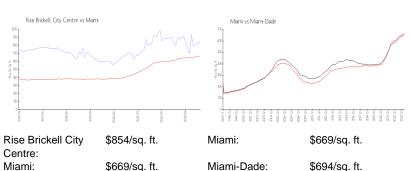

#### **Market Information**

## **Inventory for Sale**

Rise Brickell City Centre 6% Miami 4% Miami-Dade 3%

## Avg. Time to Close Over Last 12 Months

Rise Brickell City Centre 89 days Miami 84 days Miami-Dade 81 days