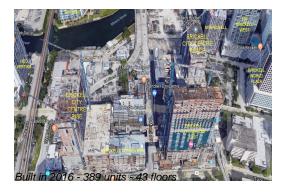

## **Building Information**

Number of units: 389
Number of active listings for rent: 0
Number of active listings for sale: 25
Building inventory for sale: 6%
Number of sales over the last 12 months: 24
Number of sales over the last 6 months: 11
Number of sales over the last 3 months: 7

## **Building Association Information**

Rise Brickell City Centre 88 SW 7th Street Miami FL 33130 786 475 5342

http://www.brickellcitycentre.com/residences/rise