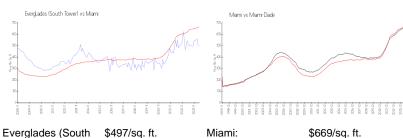

#### **Market Information**

Everglades (South \$497/sq. ft. Miami:

Tower):

Miami: \$669/sq. ft. Miami-Dade: \$694/sq. ft.