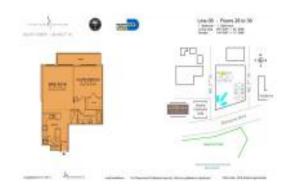

# **Unit 3306 - Everglades (South Tower)**

3306 - 253 NE 2 St, Miami, FL, Miami-Dade 33132

#### **Unit Information**

MLS Number: A11566146 Status: Active Size: 806 Sq ft. Bedrooms:

Full Bathrooms:

Half Bathrooms:

Assigned Parking, Street Parking, Valet Parking Spaces:

Parking

View:

Rental Price: \$2,950 List PPSF: \$4 Valuated Price: \$429,000 Valuated PPSF: \$532