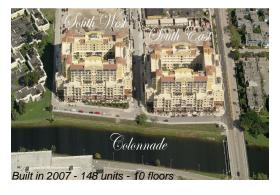

# **Building Information**

Number of units: 148
Number of active listings for rent: 4
Number of active listings for sale: 4
Building inventory for sale: 2%
Number of sales over the last 12 months: 6
Number of sales over the last 6 months: 4
Number of sales over the last 3 months: 4