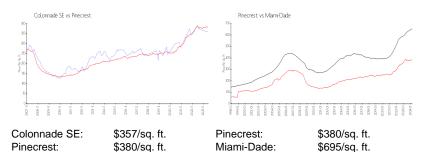

## **Inventory for Sale**

Colonnade SE 3% Pinecrest 2% Miami-Dade 3%

## Avg. Time to Close Over Last 12 Months

Colonnade SE 40 days
Pinecrest 52 days
Miami-Dade 81 days