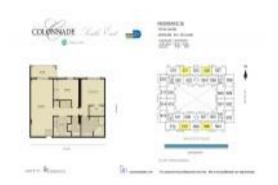

## Unit 521 - Colonnade SE

521 - 8390 SW 72 Av, Pinecrest, FL, Miami-Dade 33143

#### **Unit Information**

 MLS Number:
 A11566153

 Status:
 Active

 Size:
 1,145 Sq ft.

Bedrooms: 2
Full Bathrooms: 2
Half Bathrooms: 1
Parking Spaces: 1 Space

 View:
 \$3,100

 Rental Price:
 \$3,100

 List PPSF:
 \$3