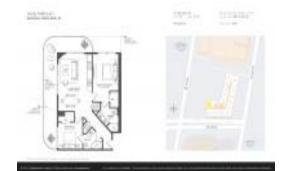

#### **Unit Information**

 MLS Number:
 A11566177

 Status:
 Active

 Size:
 864 Sq ft.

 Bedrooms:
 2

 Full Bathrooms:
 2

Half Bathrooms:

Parking Spaces: Valet Parking

View:

 Rental Price:
 \$3,900

 List PPSF:
 \$5

 Valuated Price:
 \$575,000

 Valuated PPSF:
 \$666

The above valuated price is a baseline figure that does not take into account any specific renovation, upgrade, split, merge, or deterioration of the unit.