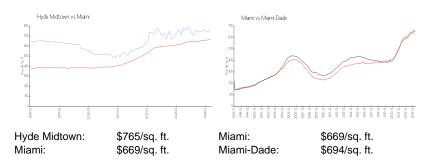

#### **Inventory for Sale**

 Hyde Midtown
 7%

 Miami
 4%

 Miami-Dade
 3%

# Avg. Time to Close Over Last 12 Months

Hyde Midtown 113 days Miami 84 days Miami-Dade 81 days