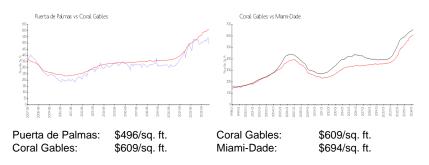

## **Inventory for Sale**

| Puerta de Palmas | 5% |
|------------------|----|
| Coral Gables     | 2% |
| Miami-Dade       | 3% |