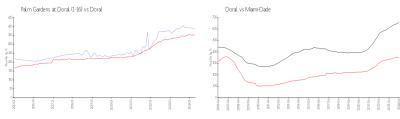

# Unit 7260 NW 114th Ave # 105-10 - Palm Gardens at Doral (1-16)

7260 NW 114th Ave # 105-10 - 7200 NW 114 Ave, Doral, FL, Miami-Dade 33178

#### **Unit Information**

 MLS Number:
 A11566251

 Status:
 Active

 Size:
 910 Sq ft.

 Bedrooms:
 2

Full Bathrooms: 2

Half Bathrooms: Parking Spaces:

View: