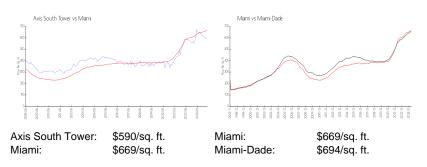

#### **Inventory for Sale**

| Axis South Tower | 2% |
|------------------|----|
| Miami            | 4% |
| Miami-Dade       | 3% |

#### Avg. Time to Close Over Last 12 Months

| Axis South Tower | 78 days |
|------------------|---------|
| Miami            | 84 days |
| Miami-Dade       | 81 days |