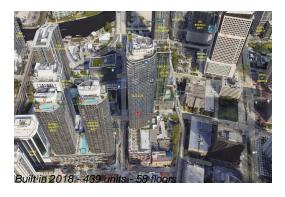

# Unit 3602 - SLS Lux Brickell

3602 - 801 S Miami Ave, Miami, FL, Miami-Dade 33130

# **Building Information**

Number of units: 439
Number of active listings for rent: 0
Number of active listings for sale: 46
Building inventory for sale: 10%
Number of sales over the last 12 months: 28
Number of sales over the last 6 months: 9
Number of sales over the last 3 months: 5