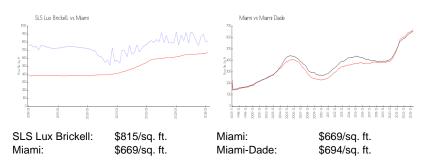

#### **Market Information**

### **Inventory for Sale**

 SLS Lux Brickell
 10%

 Miami
 4%

 Miami-Dade
 3%

# Avg. Time to Close Over Last 12 Months

SLS Lux Brickell 116 days Miami 84 days Miami-Dade 81 days