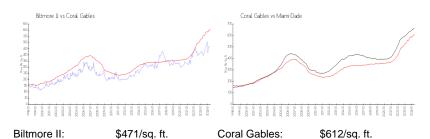

### **Market Information**

\$703/sq. ft.

Coral Gables: \$612/sq. ft. Miami-Dade: