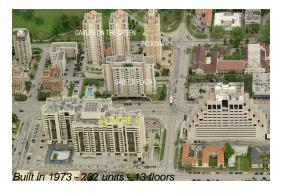

## **Building Information**

Number of units:232Number of active listings for rent:3Number of active listings for sale:3Building inventory for sale:1%Number of sales over the last 12 months:11Number of sales over the last 6 months:7Number of sales over the last 3 months:5