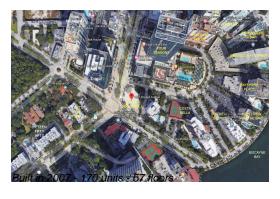

# Unit 1204 - Echo Brickell

1204 - 1451 Brickell Ave, Miami, FL, Miami-Dade 33131

# **Building Information**

Valuated PPSF:

Number of units: 170
Number of active listings for rent: 0
Number of active listings for sale: 21
Building inventory for sale: 12%
Number of sales over the last 12 months: 9
Number of sales over the last 6 months: 3
Number of sales over the last 3 months: 1