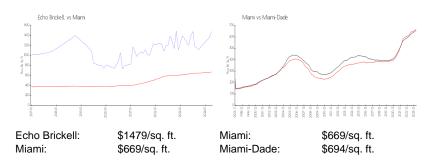

Bedrooms:
 1

 Full Bathrooms:
 1

Full Bathrooms: 1
Half Bathrooms: 1
Parking Spaces:

 View:
 Bay

 Rental Price:
 \$6,200

 List PPSF:
 \$8

 Valuated Price:
 \$826,000

The above valuated price is a baseline figure that does not take into account any specific renovation, upgrade, split, merge, or deterioration of the unit.

\$1,124

# **Building Information**

Valuated PPSF:

Number of units: 170
Number of active listings for rent: 0
Number of active listings for sale: 21
Building inventory for sale: 12%
Number of sales over the last 12 months: 9
Number of sales over the last 6 months: 3
Number of sales over the last 3 months: 1



ECHO BRICKELL ADDRESS 1441 BRICKELL AVE STE. 1510, MIAMI, FL 33131 PHONE 786 360 1904

http://www.echobrickell.com/contact/

### **Market Information**



# **Inventory for Sale**

 Echo Brickell
 12%

 Miami
 4%

 Miami-Dade
 3%

# Avg. Time to Close Over Last 12 Months

Echo Brickell 68 days Miami 84 days Miami-Dade 81 days