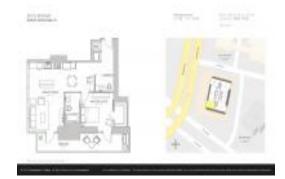

# Unit 1204 - Echo Brickell

1204 - 1451 Brickell Ave, Miami, FL, Miami-Dade 33131

#### **Unit Information**

 MLS Number:
 A11566332

 Status:
 Active

 Size:
 735 Sq ft.

 Bedrooms:
 1

 Full Bathrooms:
 1

Full Bathrooms: 1
Half Bathrooms: 1
Parking Spaces:

 View:
 Bay