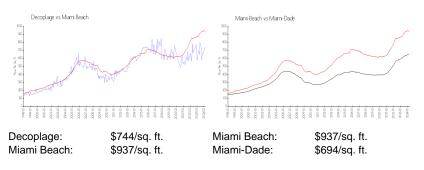

## Inventory for Sale

| Decoplage   | 7% |
|-------------|----|
| Miami Beach | 4% |
| Miami-Dade  | 3% |

## Avg. Time to Close Over Last 12 Months

| Decoplage   | 130 days |
|-------------|----------|
| Miami Beach | 97 days  |
| Miami-Dade  | 81 days  |