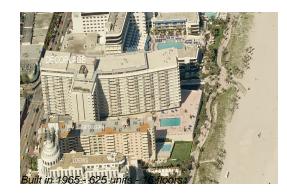

# Unit 441 - Decoplage

441 - 100 Lincoln Rd, Miami Beach, FL, Miami-Dade 33139

### **Building Information**

| Number of units:                         | 625 |
|------------------------------------------|-----|
| Number of active listings for rent:      | 129 |
| Number of active listings for sale:      | 43  |
| Building inventory for sale:             | 6%  |
| Number of sales over the last 12 months: | 21  |
| Number of sales over the last 6 months:  | 5   |
| Number of sales over the last 3 months:  | 3   |