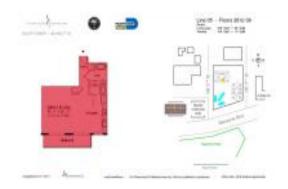

# **Unit 3005 - Everglades (South Tower)**

3005 - 253 NE 2 St, Miami, FL, Miami-Dade 33132

#### **Unit Information**

MLS Number: A11566421 Status: Active Size: 632 Sq ft.

Bedrooms:

Full Bathrooms:

Half Bathrooms:

Parking Spaces:

Bay, Water View View:

Rental Price: \$2,950 List PPSF: \$5 Valuated Price: \$359,000 Valuated PPSF: \$568