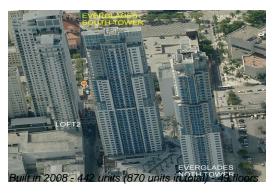

## **Building Information**

Number of units: 440 Number of active listings for rent: 45 Number of active listings for sale: 21 Building inventory for sale: 4% Number of sales over the last 12 months: 26 Number of sales over the last 6 months: Number of sales over the last 3 months: