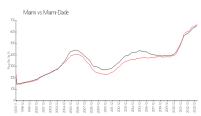

#### **Market Information**

Everglades (South \$497/sq. ft.

Miami: \$669/sq. ft.

\$695/sq. ft.

Tower):

Miami: \$669/sq. ft. Miami-Dade: