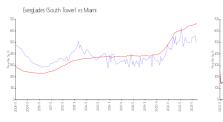

#### **Market Information**

Everglades (South \$497/sq. ft.

Miami: \$669/sq. ft.

\$695/sq. ft.

Tower):

Miami: \$669/sq. ft. Miami-Dade: