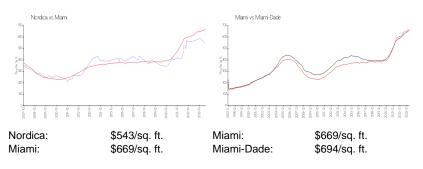

#### **Inventory for Sale**

| Nordica    | 5% |
|------------|----|
| Miami      | 4% |
| Miami-Dade | 3% |