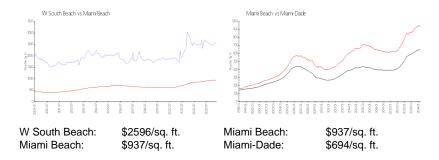

#### **Market Information**

# **Inventory for Sale**

| W South Beach | 3% |
|---------------|----|
| Miami Beach   | 4% |
| Miami-Dade    | 3% |

# Avg. Time to Close Over Last 12 Months

W South Beach 37 days
Miami Beach 97 days
Miami-Dade 81 days