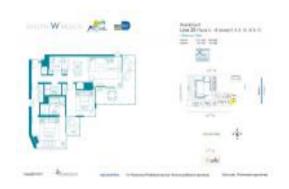

# Unit 1228 - W South Beach

1228 - 2201 Collins Av, Miami Beach, FL, Miami-Dade 33139

### **Unit Information**

 MLS Number:
 A11566460

 Status:
 Active

 Size:
 1,239 Sq ft.

 Bedrooms:
 2

Full Bathrooms: 2
Half Bathrooms:

Parking Spaces: 1 Space

 View:
 \$6,200,000

 List Price:
 \$6,200,000

 List PPSF:
 \$5,004

 Valuated Price:
 \$3,820,000

 Valuated PPSF:
 \$3,083

The above valuated price is a baseline figure that does not take into account any specific renovation, upgrade, split, merge, or deterioration of the unit.