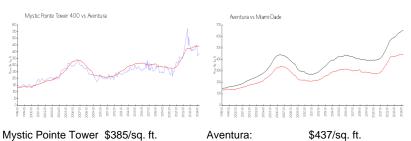

### **Market Information**

Mystic Pointe Tower \$385/sq. ft.

400:

\$437/sq. ft. Miami-Dade: \$694/sq. ft. Aventura: