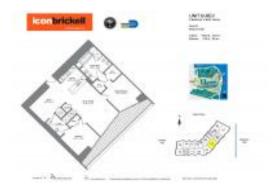

# Unit 4605 - Icon 1 (North Tower)

4605 - 465 Brickell Av, Miami, FL, Miami-Dade 33131

#### **Unit Information**

 MLS Number:
 A11566489

 Status:
 Active

 Size:
 1,313 Sq ft.

Bedrooms: 2 Full Bathrooms: 2

Half Bathrooms:
Parking Spaces:

1 Space, Valet Parking

 View:
 Bay

 Rental Price:
 \$6,800

 List PPSF:
 \$5

 Valuated Price:
 \$1,277,000

 Valuated PPSF:
 \$973

The above valuated price is a baseline figure that does not take into account any specific renovation, upgrade, split, merge, or deterioration of the unit.