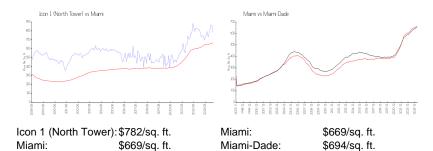

#### **Inventory for Sale**

 Icon 1 (North Tower)
 5%

 Miami
 4%

 Miami-Dade
 3%

## Avg. Time to Close Over Last 12 Months

Icon 1 (North Tower)96 daysMiami84 daysMiami-Dade81 days