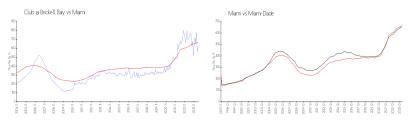

#### **Market Information**

Club @ Brickell Bay: \$622/sq. ft. \$669/sq. ft. Miami: \$669/sq. ft. Miami-Dade: \$694/sq. ft. Miami: