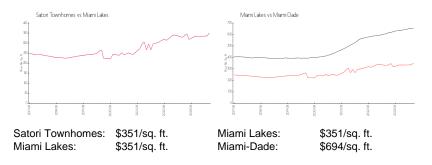

#### **Market Information**

#### Inventory for Sale

Satori Townhomes

Built in 2017/2020 - 226 units - 2 floors

| Miami Lakes | 3% |
|-------------|----|
| Miami-Dade  | 3% |