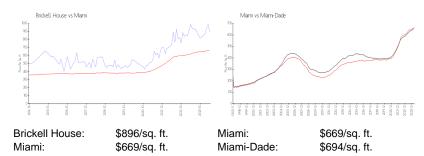

# **Inventory for Sale**

Brickell House 1% Miami 4% Miami-Dade 3%

### Avg. Time to Close Over Last 12 Months

Brickell House 118 days Miami 84 days Miami-Dade 81 days