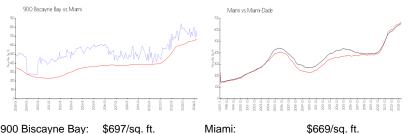

#### **Market Information**

| 900 Biscayne Bay: | \$697/sq. п.  | Miami:      | \$669/sq. π.  |
|-------------------|---------------|-------------|---------------|
| Miami:            | \$669/sq. ft. | Miami-Dade: | \$694/sq. ft. |