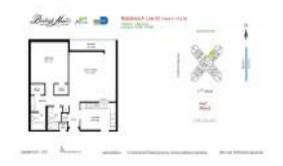

# Unit 903 - Burleigh House

903 - 7135 Collins Av, Miami Beach, FL, Miami-Dade 33141

#### **Unit Information**

 MLS Number:
 A11566545

 Status:
 Active

 Size:
 912 Sq ft.

 Bedrooms:
 1

Full Bathrooms:

Half Bathrooms:

Parking Spaces: 1 Space, Assigned Parking

 View:
 Ocean View

 Rental Price:
 \$2,600

 List PPSF:
 \$3

 Valuated Price:
 \$318,000

 Valuated PPSF:
 \$349

The above valuated price is a baseline figure that does not take into account any specific renovation, upgrade, split, merge, or deterioration of the unit.