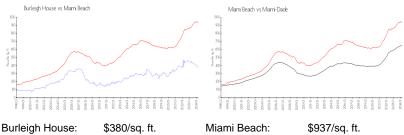

### **Market Information**

Burleigh House: \$380/sq. ft. Miami Beach: \$937/sq. ft. Miami Beach: \$937/sq. ft. Miami-Dade: \$695/sq. ft.