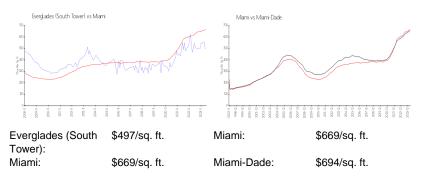

### **Inventory for Sale**

| Everglades (South Tower) | 5% |
|--------------------------|----|
| Miami                    | 4% |
| Miami-Dade               | 3% |