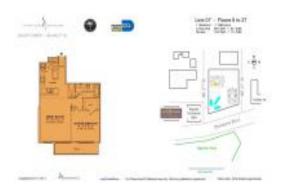

# Unit 2607 - Everglades (South Tower)

2607 - 253 NE 2 St, Miami, FL, Miami-Dade 33132

## **Unit Information**

| MLS Number:<br>Status:<br>Size: | A11566578<br>Active<br>802 Sq ft. |
|---------------------------------|-----------------------------------|
| Bedrooms:                       | 1                                 |
| Full Bathrooms:                 | 1                                 |
| Half Bathrooms:                 |                                   |
| Parking Spaces:                 |                                   |
| View:                           | Bay,Ocean View                    |
| Rental Price:                   | \$3,600                           |
| List PPSF:                      | \$4                               |
| Valuated Price:                 | \$438,000                         |
| Valuated PPSF:                  | \$546                             |