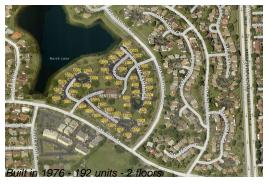

### **Building Information**

Number of units: 192
Number of active listings for rent: 0
Number of active listings for sale: 2
Building inventory for sale: 1%
Number of sales over the last 12 months: 4
Number of sales over the last 6 months: 1
Number of sales over the last 3 months: 1