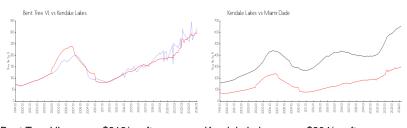

# **Market Information**

Bent Tree VI: \$318/sq. ft. Kendale Lakes: \$304/sq. ft. Kendale Lakes: \$694/sq. ft. Miami-Dade: \$694/sq. ft.