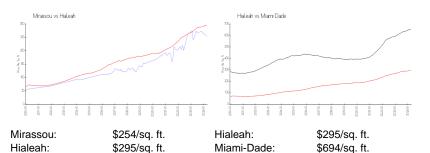

#### **Inventory for Sale**

| Mirassou   | 3% |
|------------|----|
| Hialeah    | 1% |
| Miami-Dade | 3% |