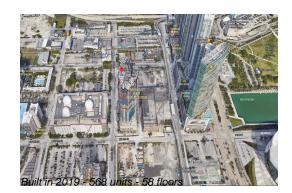

# Unit 1202 - Paramount Miami Worldcenter

1202 - 851 NE 1 Ave, Miami, FL, Miami-Dade 33132

# **Building Information**

| Number of units:                         | 568 |
|------------------------------------------|-----|
| Number of active listings for rent:      | 0   |
| Number of active listings for sale:      | 70  |
| Building inventory for sale:             | 12% |
| Number of sales over the last 12 months: | 37  |
| Number of sales over the last 6 months:  | 11  |
| Number of sales over the last 3 months:  | 4   |
|                                          |     |