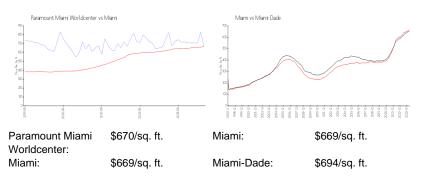

## **Inventory for Sale**

| Paramount Miami Worldcenter | 12% |
|-----------------------------|-----|
| Miami                       | 4%  |
| Miami-Dade                  | 3%  |

#### Avg. Time to Close Over Last 12 Months

| Paramount Miami Worldcenter | 126 days |
|-----------------------------|----------|
| Miami                       | 84 days  |
| Miami-Dade                  | 81 days  |